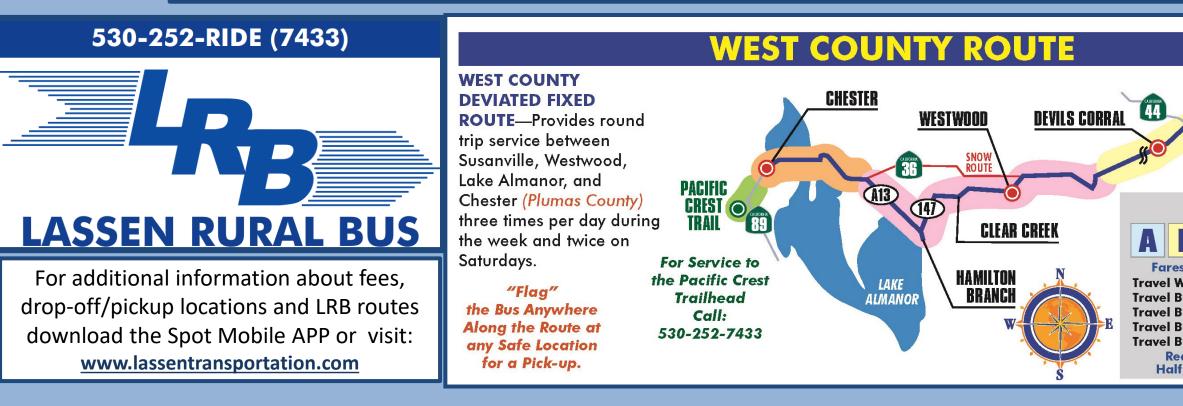

# **West County Route (Monday-Friday)**

Route

| Morning Route                | Mid-Day Rout            |
|------------------------------|-------------------------|
| Riverside Dr. (Walmart) 5:36 | Riverside Dr. (Walmart) |
| Main & Gay Street 5:41       | Main & Gay Street       |
| Devil's Corral 5:49          | Devil's Corral          |
| Westwood (Fire hall) 6:16    | Westwood (Fire hall)    |

#### **Evening Route**

Riverside Dr. (Walmart) Main & Gay Street Devil's Corral